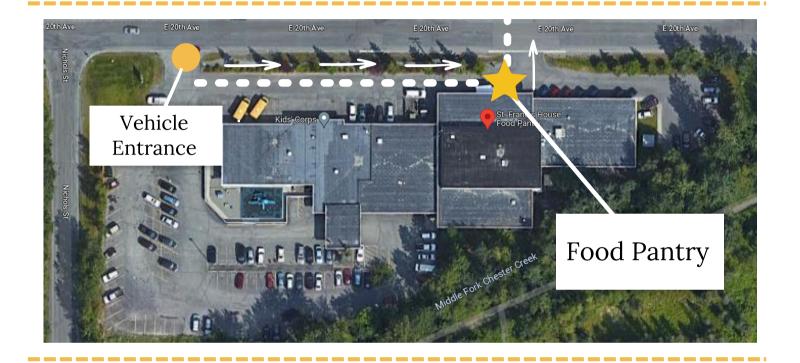

## Food Pantry Pick-Up System

Saint Francis House Food Pantry's drive thru/walk up service is located on the North side of the building.

<u>Drivers</u> – have an empty space available in your vehicle for your food box(s), follow traffic signs around the building. Pull up next to the new building and have your ID ready. You can wait in your vehicle and a staff member will come out to check you in and give you your food box.

<u>Walkers</u> – you can skip the vehicle line and line up next to the building. Have your ID ready and a staff member will come outside to check you in and hand you your food box.