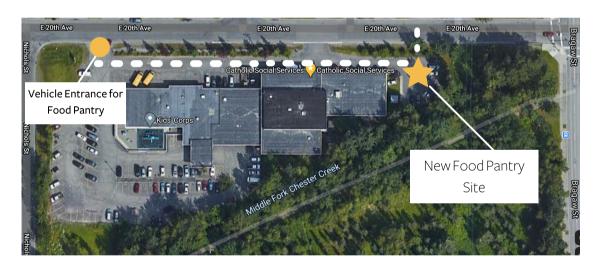

## For your safety during Covid, St. Francis House Food Pantry is moving

In February the pantry will be converted to a drive up/walk up only service. Saint Francis House Food Pantry will be located on the Northeast side of the same building:

Drivers – have an empty space available in your vehicle for food box(s), follow traffic signs around the building, pull up next to the new building, have ID ready and wait in vehicle, a staff member will come out to check you in and place food box in vehicle.

Walkers – skip the vehicle line, line up next to the new building. Have ID ready, a staff member will come outside to check you in and hand you a food box.

There will be no inside services from the pantry. Thank you for your understanding and please reach out with any questions: 907-222-7300